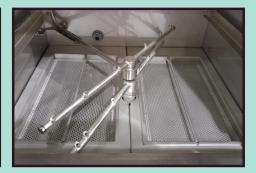

## DishStar® HT-E-SEER

The DishStar HT-E-SEER provides exceptional cleaning performance and high-temperature sanitizing while consuming only 0.65 gallons of water per rack. The Steam

Elimination and Energy Recovery System collects the hot water vapor generated during the wash and rinse cycles and uses it to preheat the incoming rinse water. This allows the machine to operate from a cold water supply only, saving energy and reducing steam to improve the operator's experience. Simple to operate with automatic fill, push button start, and three selectable cycles for Normal, Heavy, and Extra Heavy soil loads. Perfect for coffee shops, bars, quick service restaurants, small healthcare facilities, day care centers, and convenience stores.